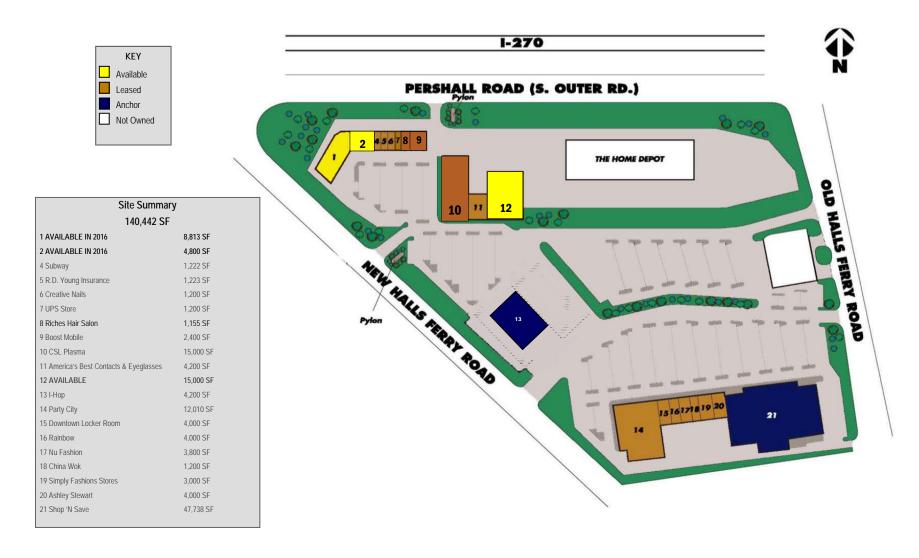

#### PROPERTY OVERVIEW

- Located directly off of I-270 with unsurpassed access and excellent visibility.
- Anchored by Shop'n Save, Home Depot and Party City.
- Accessible from New Halls Ferry Road, Old Halls Ferry Road and Pershall Road.
- Area retailers include Walmart, Sam's, Office Depot and Toys R Us.
- Serving large, dense trade area.

## FOR LEASE CROSSINGS AT HALLS FERRY

#### 10835 Old Halls Ferry Road • Ferguson, MO

For Information Contact:

KEVIN SHAPIRO 314.282.9831(direct) 314.469.7400 (office) 314.283.4691(mobile) Kevin@L3Corp.net

ALEX APTER 314.282.9834 (direct) 314.469.7400 (office) 314.488.5900 (mobile) Alex@L3Corp.net