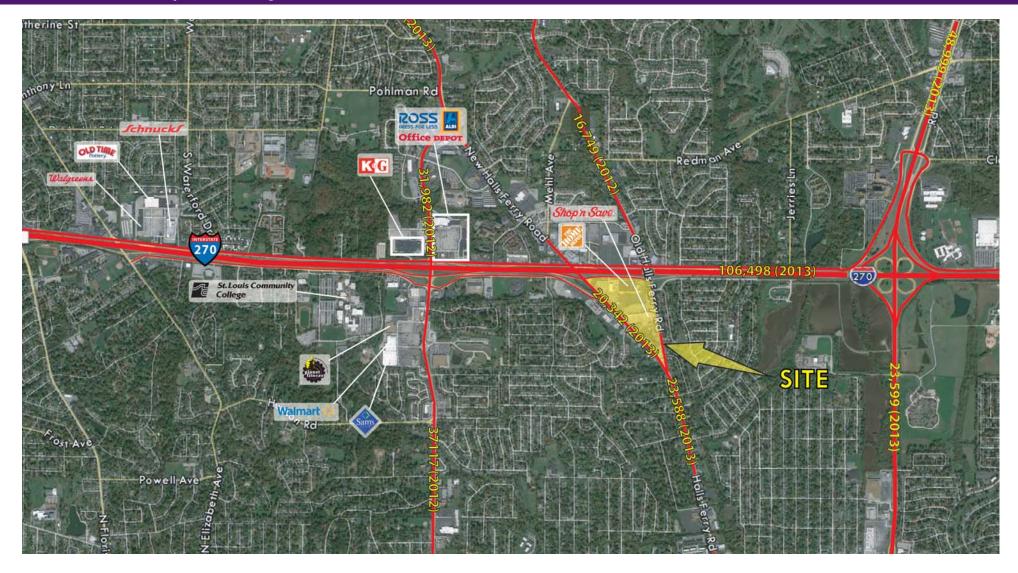

#### PROPERTY OVERVIEW

- Located directly off of I-270 with unsurpassed access and excellent visibility.
- Anchored by Shop'n Save, Home Depot and Party City.
- Accessible from New Halls Ferry Road, Old Halls Ferry Road and Pershall Road.
- Area retailers include Walmart, Sam's, Office Depot and Toys R Us.
- Serving large, dense trade area.

#### **Traffic Counts**

Hwy 270 142,852 cpd (2012) New Halls Ferry Rd 23,600 cpd (2012)

# FOR LEASE CROSSINGS AT HALLS FERRY 10835 Old Halls Ferry Road • Ferguson, MO

For Information Contact:

KEVIN SHAPIRO 314.282.9831(direct) 314.469.7400 (office) 314.283.4691(mobile) Kevin@L3Corp.net

ALEX APTER 314.282.9834 (direct) 314.469.7400 (office) 314.488.5900 (mobile) Alex@L3Corp.net